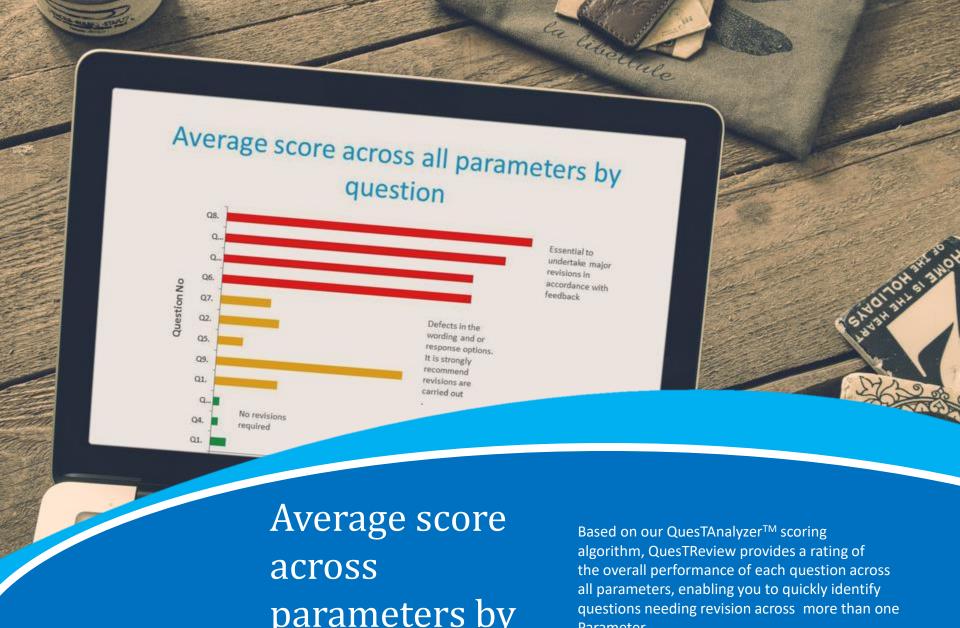

## USING QUESTREVIEW™ FOR EVELUATING THE USEABILITY OF YOUR COA IN YOUR NEXT CLINICAL TRIAL

- 1 Use the summary report to quickly identify what's happening.
- Use the Average score across all parameters by question to identify questions that require major revision across different parameters.
- Use the Traffic light rating question by parameter summary as a guide where to drill down into the Traffic light rating system for each question.
- Drill down into the individual reports using the Traffic light rating system for each question and revise in accordance with the qualitative feedback and summary checklist for mobile, tablet and desktop application.
- Sepeat 1 4 for questions rated amber.