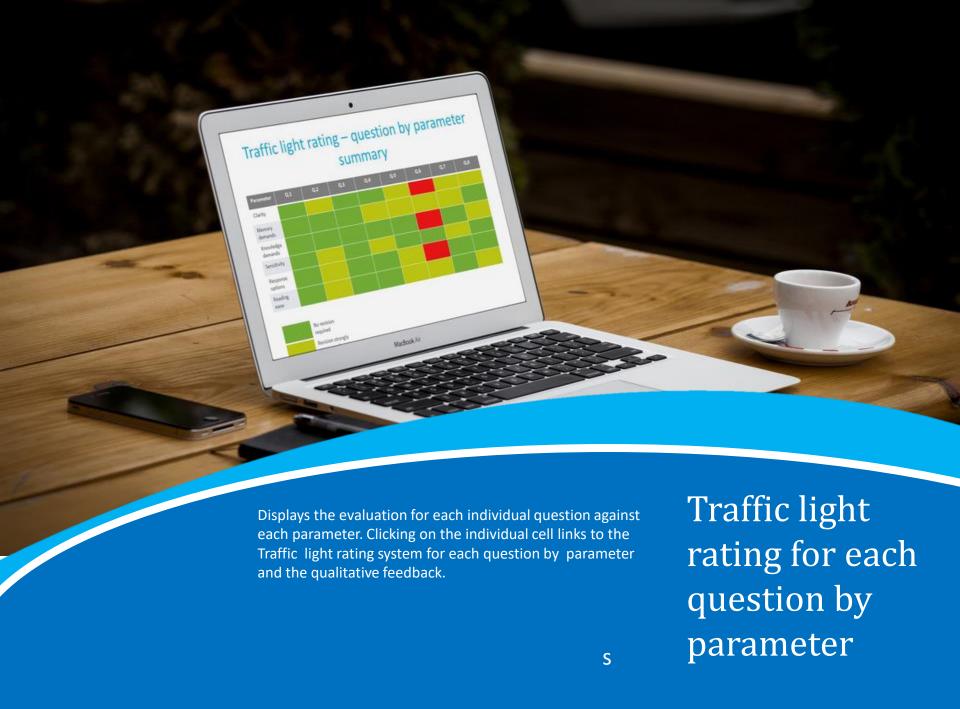

## USING QUESTREVIEW™ FOR EVELUATING THE USEABILITY OF YOUR COA IN YOUR NEXT CLINICAL TRIAL

- 1 Use the summary report to quickly identify what's happening.
- Use the Average score across all parameters by question to identify questions that require major revision across different parameters.
- Use the Traffic light rating question by parameter summary as a guide where to drill down into the Traffic light rating system for each question.
- Drill down into the individual reports using the Traffic light rating system for each question and revise in accordance with the qualitative feedback and summary checklist for mobile, tablet and desktop application.
- Sepeat 1 4 for questions rated amber.