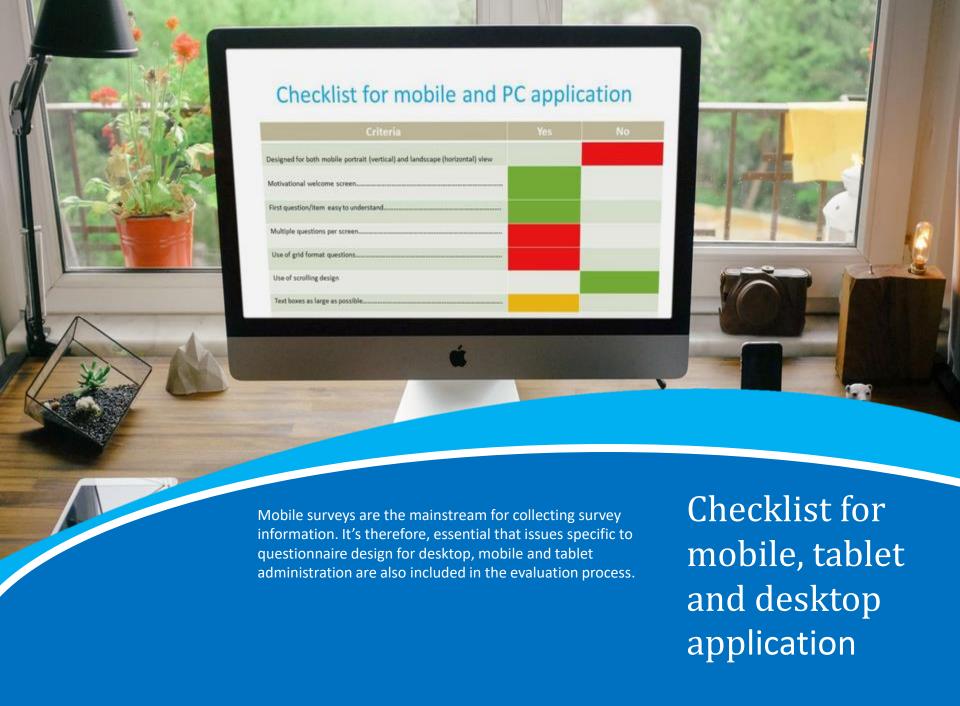

## USING QUESTREVIEW™ FOR EVELUATING THE USEABILITY OF YOUR COA IN YOUR NEXT CLINICAL TRIAL

- 1 Use the summary report to quickly identify what's happening.
- Use the Average score across all parameters by question to identify questions that require major revision across different parameters.
- Use the Traffic light rating question by parameter summary as a guide where to drill down into the Traffic light rating system for each question.
- Drill down into the individual reports using the Traffic light rating system for each question and revise in accordance with the qualitative feedback and summary checklist for mobile, tablet and desktop application.
- Sepeat 1 4 for questions rated amber.