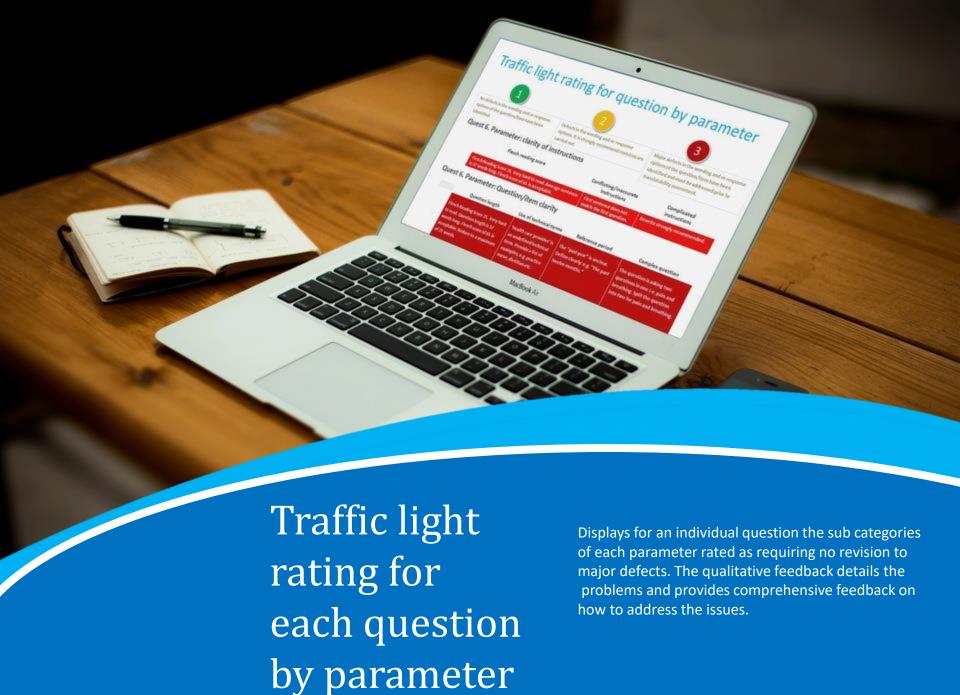

## USING QUESTREVIEW™ FOR EVELUATING THE USEABILITY OF YOUR COA IN YOUR NEXT CLINICAL TRIAL

- 1 Use the summary report to quickly identify what's happening.
- Use the Average score across all parameters by question to identify questions that require major revision across different parameters.
- Use the Traffic light rating question by parameter summary as a guide where to drill down into the Traffic light rating system for each question.
- Drill down into the individual reports using the Traffic light rating system for each question and revise in accordance with the qualitative feedback and summary checklist for mobile, tablet and desktop application.
- Sepeat 1 4 for questions rated amber.