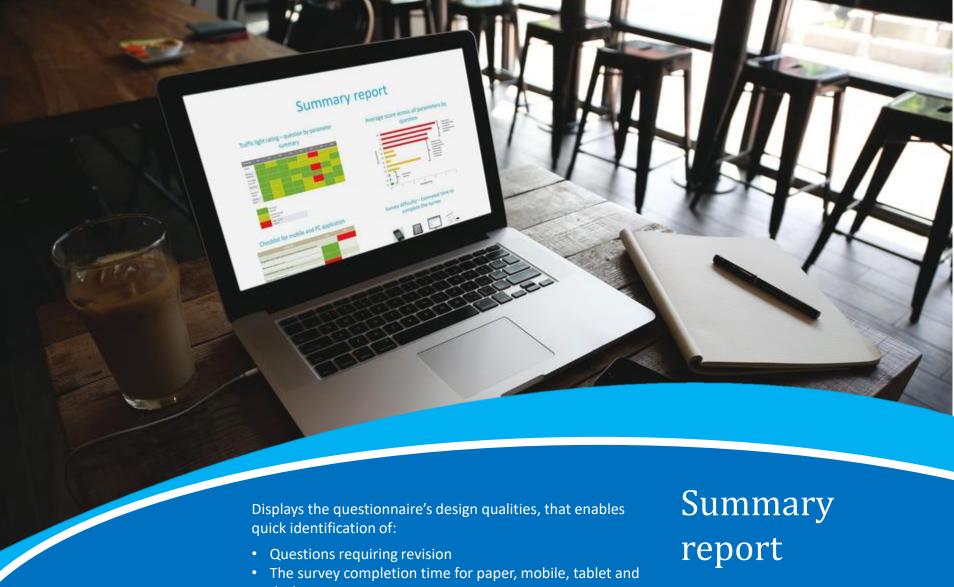

## USING QUESTREVIEW™ FOR EVELUATING THE USEABILITY OF YOUR COA IN YOUR NEXT CLINICAL TRIAL

- 1 Use the summary report to quickly identify what's happening.
- Use the Average score across all parameters by question to identify questions that require major revision across different parameters.
- Use the Traffic light rating question by parameter summary as a guide where to drill down into the Traffic light rating system for each question.
- Drill down into the individual reports using the Traffic light rating system for each question and revise in accordance with the qualitative feedback and summary checklist for mobile, tablet and desktop application.
- Sepeat 1 4 for questions rated amber.