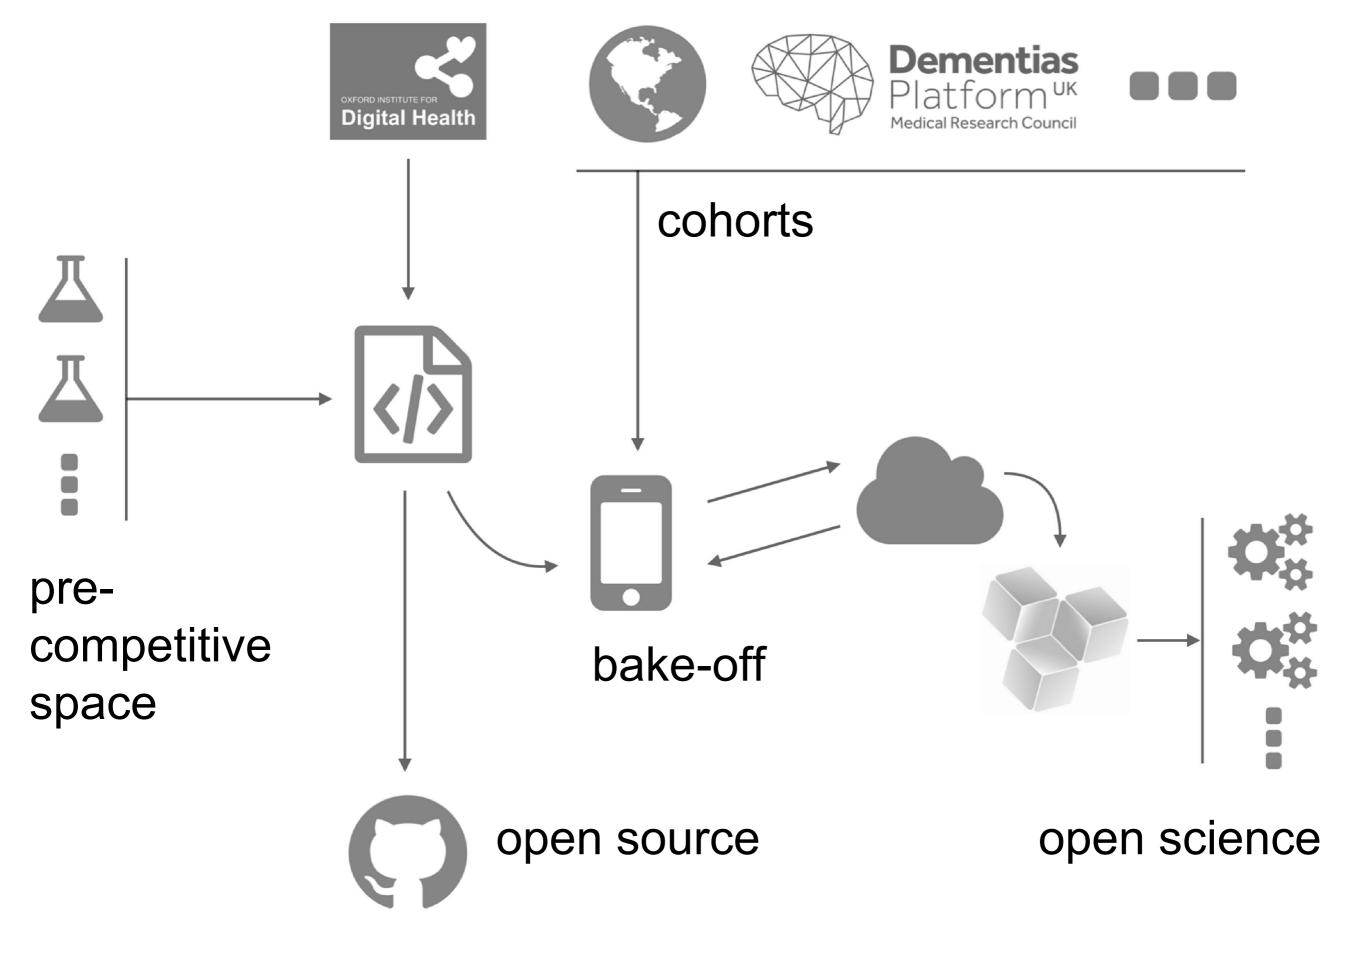

### tracking cognitive function

- how to identify the right clinical trial participants?
- build an app that discerns healthy ageing from early dementia, potentially signposting relevant trials
- from one-off screening in clinic, to longitudinal and near-continuous assessment
- design not just for scientific validity, but also to delight and engage participants
- consortium to make this a truly global project

setting a new standard for measurement in dementia