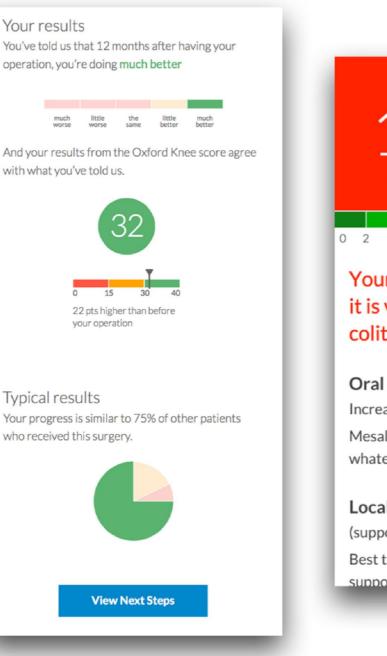

# for other disorders

- orthopaedic surgery: reducing routine follow up appointments
- ulceric colitis: better adherence, fewer hospital visits
- migraine:
  streamlining primary
  care experiences

#### Your symptoms are a concern it is very likely that your colitis is active

Oral mesalazine

Increase your mesalazine to 4-6g daily. Mesalazine should be taken once daily, whatever the dose.

#### Local treatment

(suppositories and enemas) Best to start or continue mesalazine suppositories 1 gram each night.