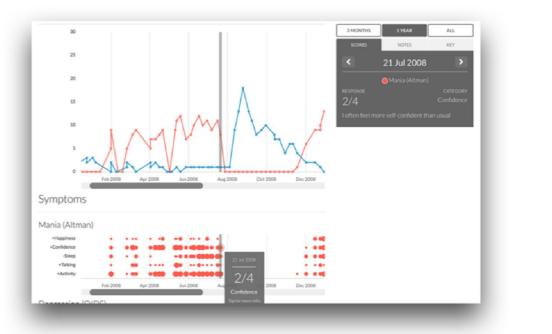

### True Colours: a platform for selfmanagement

## for mood disorders

- since 2006 it's collected 300,000 outcome measures: some users have over 6 years of continuous weekly clinical self-report & personalised questionnaires
- It's a way for me to examine my mood over the last week and then kind of take stock...you kind of look back and think it's been dreadful....but actually, if you're feeding back every week you can see that you do go up and down... I'm not down all the time...
- patients: self-management and empowerment
- clinicians: seeing participants' progress at a distance
- transforming clinical interactions: less about past, more about future