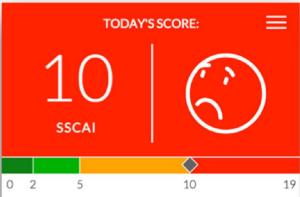

#### Your symptoms are a concern it is very likely that your colitis is active

Oral mesalazine

Increase your mesalazine to 4-6g daily. Mesalazine should be taken once daily, whatever the dose.

#### Local treatment

(suppositories and enemas) Best to start or continue mesalazine suppositories 1 gram each night.