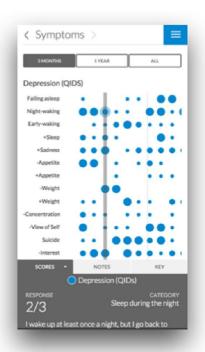

### True Colours: a platform for selfmanagement

## for mood disorders

- since 2006 it's collected 300,000 outcome measures: some users have over 6 years of continuous weekly clinical self-report & personalised questionnaires
- It's a way for me to examine my mood over the last week and then kind of take stock...you kind of look back and think it's been dreadful....but actually, if you're feeding back every week you can see that you do go up and down... I'm not down all the time...
- patients: self-management and empowerment
- clinicians: seeing participants' progress at a distance
- transforming clinical interactions: less about past, more about future